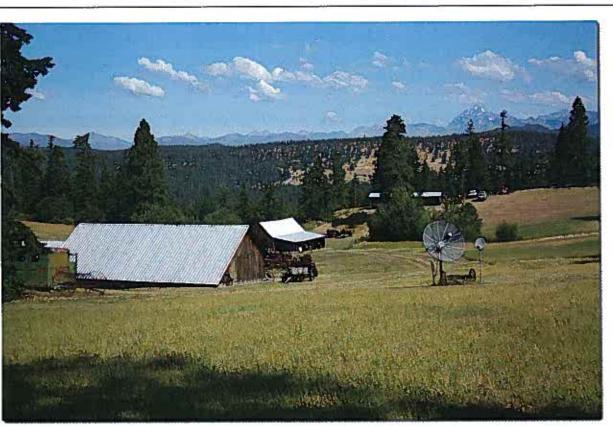

## Copies of Enlarged Exhibits







KEY PLAN

SUBSTATION RELOCATION



DRAWING KEY HERE LEASE LINE

----- PROJECT BOUNDARY - AUG 2009 PROJECT BOUNDARY - FEB 2010 ---- ROADS TTT PV ARRAYS



WROSAVPROMAFLC3391226GISWAPF LESIDRAFT SEPA, SUPPLEMENTWAID UFEMITIGATIONREPORTWAR\_ONSITEMITIGATIONAREAS MXD AROBERT6 2/18/2010 13:55 04

CH2MHILL



Existing view of residences 1/4 mile west of Lambert Road



## Existing View and Conceptual Illustration Teanaway Solar Reserve



Existing view from Viewpoint 10 at Loping Road where it crosses over the BPA transmission line corridor.



Conceptual illustration from Viewpoint 10, where the proposed transmission line would tie into the existing BPA 500-kV transmission line from the intersection of its right-of-way and Loping Road.