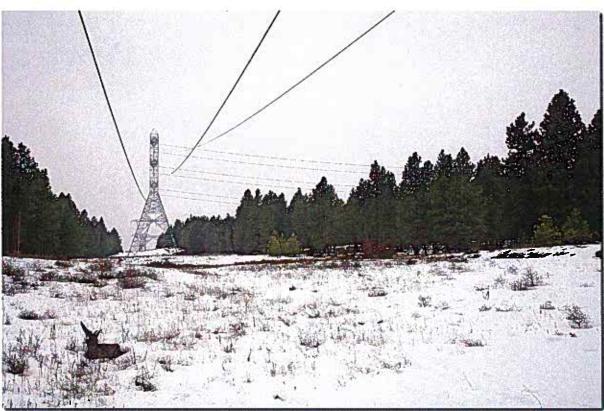

## Existing View and Conceptual Illustration Teanaway Solar Reserve

Existing view from Viewpoint 10 at Loping Road where it crosses over the BPA transmission line corridor.

Conceptual illustration from Viewpoint 10, where the proposed transmission line would tie into the existing BPA 500-kV transmission line from the intersection of its right-of-way and Loping Road.