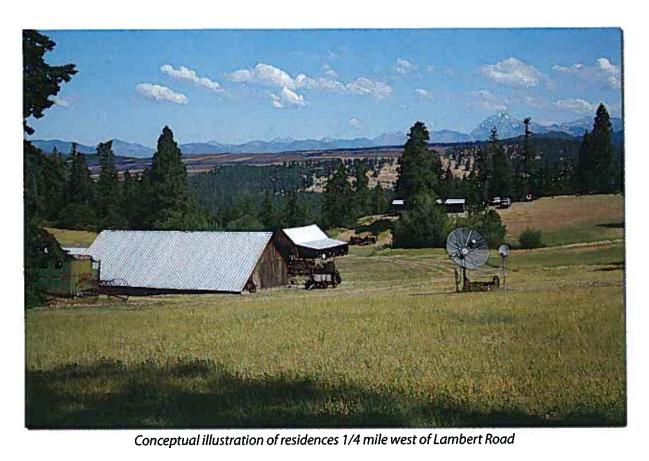

## Existing View and Conceptual Illustration Teanaway Solar Reserve

Existing view from Viewpoint 10 at Loping Road where it crosses over the BPA transmission line corridor.

Conceptual illustration from Viewpoint 10, where the proposed transmission line would tie into the existing BPA 500-kV transmission line from the intersection of its right-of-way and Loping Road.