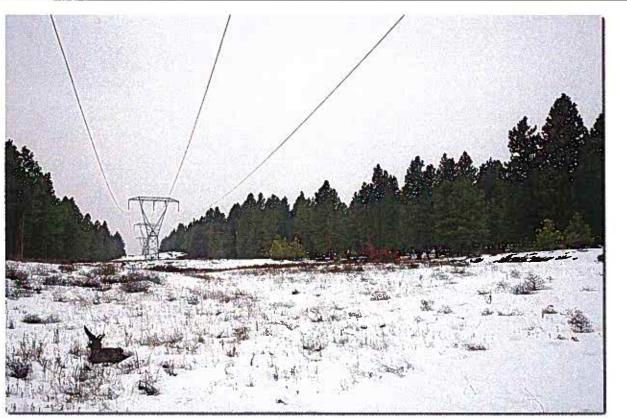

## Existing View and Conceptual Illustration Teanaway Solar Reserve

Existing view from Viewpoint 10 at Loping Road where it crosses over the BPA transmission line corridor.

Conceptual illustration from Viewpoint 10, where the proposed transmission line would tie into the existing BPA 500-kV transmission line from the intersection of its right-of-way and Loping Road.